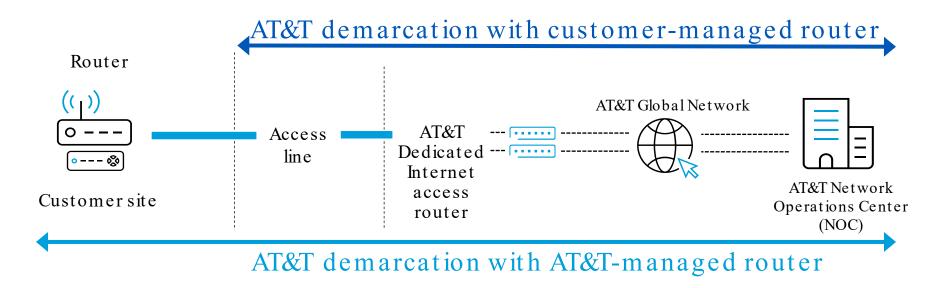

## Router management

- AT&T Dedicated Internet can be managed by AT&T or the customer
- AT&T Network Operations Center (NOC) will ping every 2 minutes to check for issues.

9

# AT&T managed

- If the router needs troubleshooting, AT&T NOC will investigate.
- If router provided by AT&T Business is causing service issues, a new router will be shipped next-business-day delivery.

## Customer managed

• If the customer-owned router needs troubleshooting, we will notify you and assist if requested.