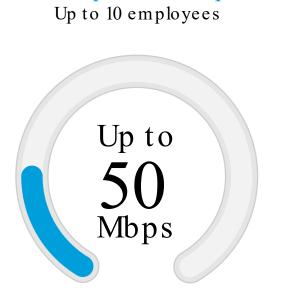

# Choose the speed you need

10 Mbps to 50 Mbps

Ideal for light web browsing, occasional file downloads, streaming music, and VoIP.

8

100Mbps to 400Mbps 10 - 40 employees

Ideal for multiple users, large file downloads/uploads, video conferencing, and VoIP. 500Mbps to 1Gbps 40 - 100 employees