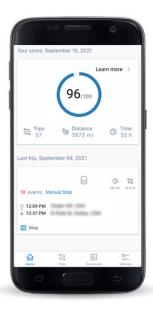

Give drivers the ability to review their event videos, trips, and driver scorecard.

Fleet Complete Vision is just one of the tools in the Fleet Complete solution. Getting a complete video dash cam solution for your fleet drivers is not only an easier way to get better insurance rates, but also for your mobile staff to feel supported and more confident on the road.