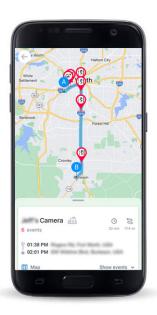

## Advanced driver assistance system (ADAS)

View driver activity for better coaching to reduce traffic violations like speeding, lane drifting, and tailgating.

Make the connection for safety

Fleet Complete Vision wirelessly communicates to a consolidated portal, Fleet Complete Hub. Fleet managers can oversee operations or use track data from one easy-to-use portal. With the AT&T 5G network, you'll have better operations coverage. Fleet Complete products are certified to work on the FirstNet network too.

Give drivers the ability to review their event videos, trips, and driver scorecard.

Fleet Complete Vision is just one of the tools in the Fleet Complete solution. Getting a complete video dash cam solution for your fleet drivers is not only an easier way to get better insurance rates, but also for your mobile staff to feel supported and more confident on the road.