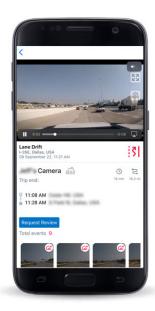

## Advanced driver assistance system (ADAS)

View driver activity for better coaching to reduce traffic violations like speeding, lane drifting, and tailgating.

Make the connection for safety

Fleet Complete Vision wirelessly communicates to a consolidated portal, Fleet Complete Hub. Fleet managers can oversee operations or use track data from one easy-to-use portal. With the AT&T 5G network, you'll have better operations coverage. Fleet Complete products are certified to work on the FirstNet network too.

Give drivers the ability to review their event videos, trips, and driver scorecard.

Fleet Complete Vision is just one of the tools in the Fleet Complete solution. Getting a complete video dash cam solution for your fleet drivers is not only an easier way to get better insurance rates, but also for your mobile staff to feel supported and more confident on the road.