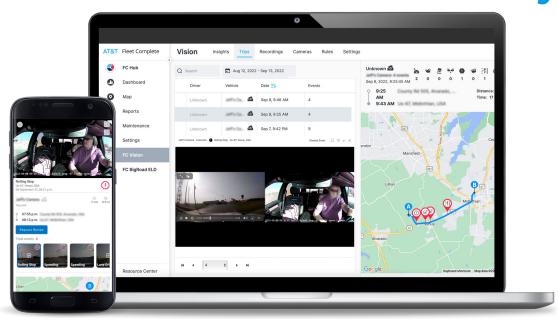

Fleet Complete Vision is our powerful video telematics tool that's part of Fleet Complete Hub. Its artificial intelligence-powered in-cabin and road-facing dashcams capture road activities for driver training and incident review. This solution detects external hazards and provides an audio alert to the driver to help prevent accidents. Simply plug in Fleet Complete Vision and begin tracking its data on the mobile app.

#### Easy-to-use dashboards

Conveniently view video footage, vehicle data, and driving analytics in our easy-to-use on the mobile app.

## Advanced driver assistance system (ADAS)

View driver activity for better coaching to reduce traffic violations like speeding, lane drifting, and tailgating.

Make the connection for safety

Fleet Complete Vision wirelessly communicates to a consolidated portal, Fleet Complete Hub. Fleet managers can oversee operations or use track data from one easy-to-use portal. With the AT&T 5G network, you'll have better operations coverage. Fleet Complete products are certified to work on the FirstNet network too.

Give drivers the ability to review their event videos, trips, and driver scorecard.

Fleet Complete Vision is just one of the tools in the Fleet Complete solution. Getting a complete video dash cam solution for your fleet drivers is not only an easier way to get better insurance rates, but also for your mobile staff to feel supported and more confident on the road.